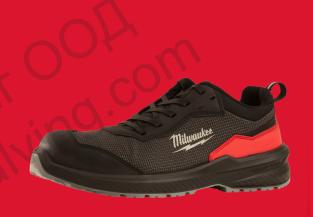

## **FXT S1PS 1L110133 ESD FO SR 38**

## FLEXTRED™ S1PS SAFETY TRAINERS BLACK 1L110133 ESD FO SR

- Flexible and lightweight all-round safety trainers for tradesmen protection.
- ENERGY FOAM heel cushioning construction for superior energy return and maximum comfort.
- STEP-RELEASE™ heel for a convenient and rapid shoe removal.
- ROLLCAGE™ heel stabilizer for great stability even in demanding terrain.
- Lace pocket for storing shoelaces to prevent unintentional opening, tripping hazards and lace damage.
- Textile upper for all-day ventilation and breathability.
- Reinforced front to protect toe cap from abrasion.
- Metal free construction to conveniently pass through security gates.
- · Superior grip to prevent slipping.
- ESD (electrostatic discharge) certified.
- Certified according to EN ISO 20345:2022 S1PS ESD FO SR.